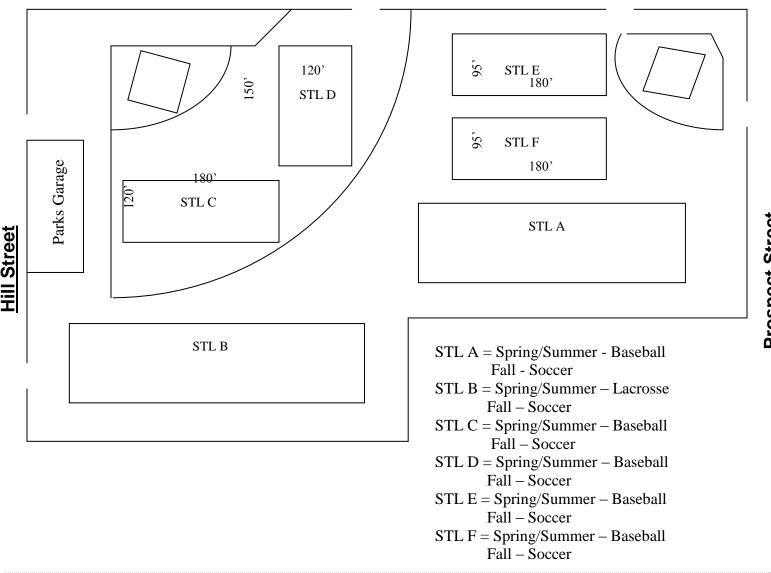

# **Prospect Street**

## **Biddeford Recreation Practice Fields**

## St. Louis Field

### **West Street**



# **Doran Field**

**Doran A** =
Spring/SummerSoftball/Summer Camps
Fall – Field Hockey



### **Biddeford Recreation Practice Fields**

# **Rotary Park**

### **John Martel Field**



**Rotary Park A** = Spring/Summer – Softball Fall – Soccer

**Rotary Park B** = Spring/Summer – Soccer Camp Fall - Football

### **Dave Redmond Field**

Rotary Park B

Rotary Park Bath House

### **Mayfield**



 $May field \ A = Spring/Summer - Softball ---- \ Fall - Soccer/Football$ 

Mayfield B = Spring/Summer - Baseball ---- Fall - Soccer/Football

Mayfield C = Spring/Summer - Baseball ----- Fall - Open