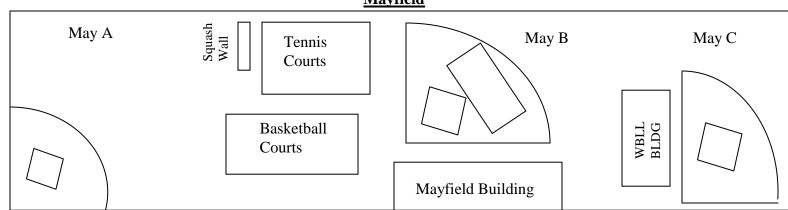

### **Mayfield**

 $May field \ A = Spring/Summer - Softball ---- \ Fall - Soccer/Football$ 

Mayfield B = Spring/Summer - Baseball ---- Fall - Soccer/Football

Mayfield C = Spring/Summer - Baseball ----- Fall - Open