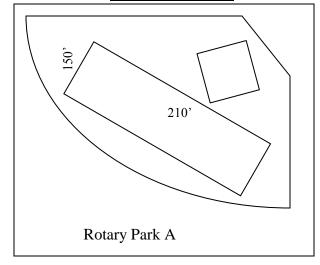

# **Rotary Park**

### **John Martel Field**

**Rotary Park A** = Spring/Summer – Softball Fall – Soccer

**Rotary Park B** = Spring/Summer – Soccer Camp Fall - Football