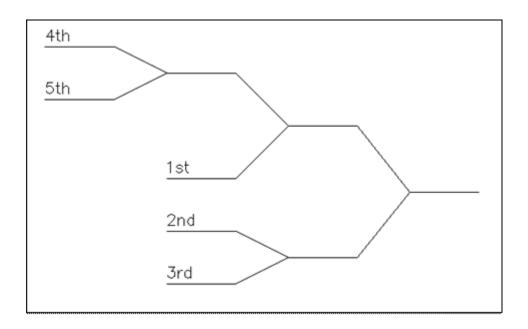

## 2023-2024 A-League Women's Playoffs

| Time | 5/1/24                                                    |                           |
|------|-----------------------------------------------------------|---------------------------|
| 6:30 | 4th Place vs. 5th Place                                   | Best out of Five<br>Match |
| 7:30 | 2nd Place vs. 3rd Place                                   | Best out of Five<br>Match |
| Time | 5/8/24                                                    |                           |
| 6:30 | Winner of 4 <sup>th</sup> vs 5th vs. 1st Place            | Best out of Five<br>Match |
| 7:30 | Finale, winners of previous match vs winner of 2nd vs 3rd | Best out of Five          |

Finals- winners of previous match vs winner of 2nd vs 3rd

Match