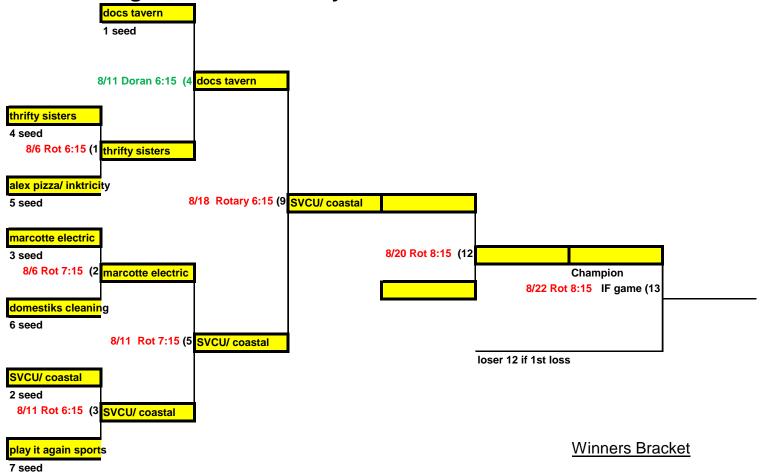

## 2014 Biddeford Men's Softball League

A-Division Playoff Tournament The higher seed is Home team

IF game will be the only coin toss for home team

## **A-Division Playoff Tournament**

(Not all games are played in order!!)

| Game # | Field # | Date      | Time |
|--------|---------|-----------|------|
| 1      | Rotary  | 8/6/2014  | 6:15 |
| 2      | Rotary  | 8/6/2014  | 7:15 |
| 3      | Rotary  | 8/11/2014 | 6:15 |
| 4      | Doran   | 8/11/2014 | 6:15 |
| 5      | Rotary  | 8/11/2014 | 7:15 |
| 6      | Rotary  | 8/11/2014 | 8:15 |
| 7      | Rotary  | 8/18/2014 | 7:15 |
| 8      | Rotary  | 8/18/2014 | 8:15 |
| 9      | Rotary  | 8/18/2014 | 6:15 |
| 10     | Rotary  | 8/20/2014 | 6:15 |
| 11     | Rotary  | 8/20/2014 | 7:15 |
| 12     | Rotary  | 8/20/2014 | 8:15 |
| 13 IF  | Rotary  | 8/22/2014 | 8:15 |
|        |         |           |      |