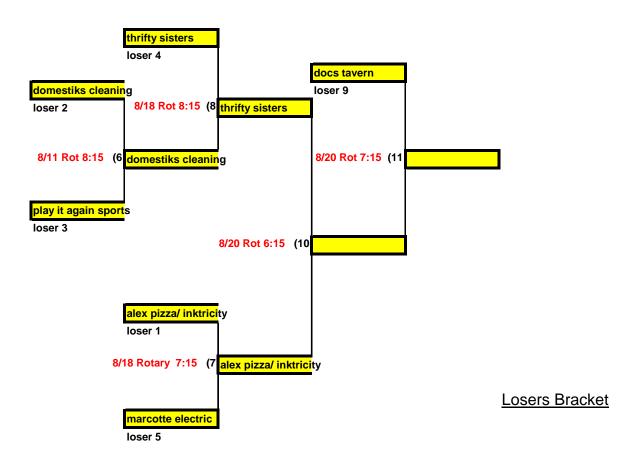

## 2014 Biddeford Men's Softball League

A-Division Playoff Tournament The higher seed is Home team

IF game will be the only coin toss for home team

## **A-Division Playoff Tournament**

(Not all games are played in order!!)

| Game # | Field # | Date      | Time |
|--------|---------|-----------|------|
| 1      | Rotary  | 8/6/2014  | 6:15 |
| 2      | Rotary  | 8/6/2014  | 7:15 |
| 3      | Rotary  | 8/11/2014 | 6:15 |
| 4      | Doran   | 8/11/2014 | 6:15 |
| 5      | Rotary  | 8/11/2014 | 7:15 |
| 6      | Rotary  | 8/11/2014 | 8:15 |
| 7      | Rotary  | 8/18/2014 | 7:15 |
| 8      | Rotary  | 8/18/2014 | 8:15 |
| 9      | Rotary  | 8/18/2014 | 6:15 |
| 10     | Rotary  | 8/20/2014 | 6:15 |
| 11     | Rotary  | 8/20/2014 | 7:15 |
| 12     | Rotary  | 8/20/2014 | 8:15 |
| 13 IF  | Rotary  | 8/22/2014 | 8:15 |
|        |         |           |      |