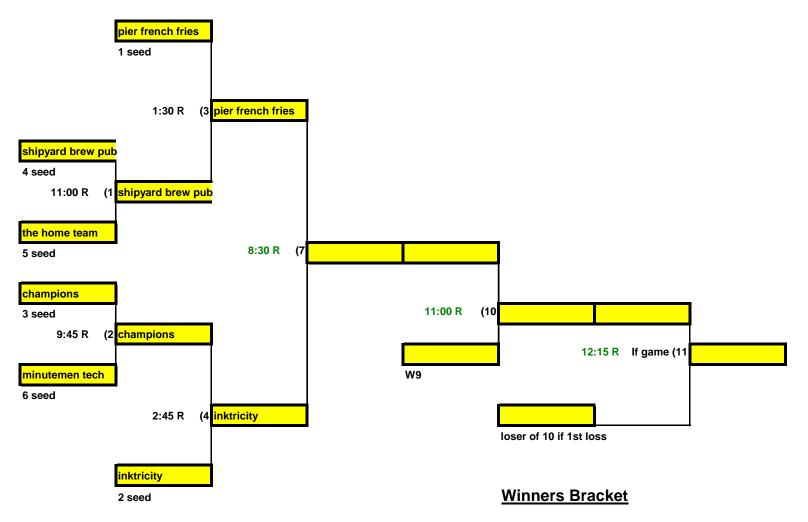

## **2014 Biddeford Co-ed Softball League** A-Division (Playoff Tournament Schedule)

The higher seed is Home team IF game will be the only coin toss for home team

## 2014 Biddeford Co-ed Softball League A-Division (Playoff Tournament Schedule)

The higher seed is Home team

## **2014 Biddeford Co-ed Softball League** A-Division (Playoff Tournament Schedule)

The higher seed is Home team

IF game will be the only coin toss for home team

| Game # | Field  | Date      | Time     |
|--------|--------|-----------|----------|
| 1      | Rotary | 8/10/2014 | 11:00 AM |
| 2      | Rotary | 8/10/2014 | 9:45 AM  |
| 3      | Rotary | 8/10/2014 | 1:30 PM  |
| 4      | Rotary | 8/10/2014 | 2:45 PM  |
| 5      | Rotary | 8/10/2014 | 4:00 PM  |
| 6      | Rotary | 8/10/2014 | 5:15 PM  |
| 7      | Rotary | 8/17/2014 | 8:30 AM  |
| 8      | Doran  | 8/17/2014 | 8:30 AM  |
| 9      | Rotary | 8/17/2014 | 9:45 AM  |
| 10     | Rotary | 8/17/2014 | 11:00 AM |
| IF 11  | Rotary | 8/17/2014 | 12:15 PM |
|        |        |           |          |
|        |        |           |          |
|        |        |           |          |