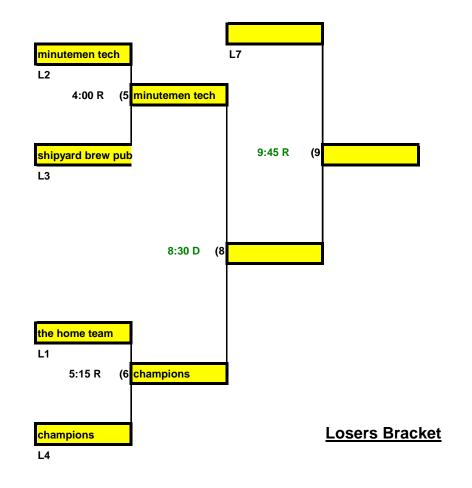

## **2014 Biddeford Co-ed Softball League** A-Division (Playoff Tournament Schedule)

The higher seed is Home team IF game will be the only coin toss for home team

## 2014 Biddeford Co-ed Softball League A-Division (Playoff Tournament Schedule)

The higher seed is Home team

## **2014 Biddeford Co-ed Softball League** A-Division (Playoff Tournament Schedule)

The higher seed is Home team

IF game will be the only coin toss for home team

| Game # | Field  | Date      | Time     |
|--------|--------|-----------|----------|
| 1      | Rotary | 8/10/2014 | 11:00 AM |
| 2      | Rotary | 8/10/2014 | 9:45 AM  |
| 3      | Rotary | 8/10/2014 | 1:30 PM  |
| 4      | Rotary | 8/10/2014 | 2:45 PM  |
| 5      | Rotary | 8/10/2014 | 4:00 PM  |
| 6      | Rotary | 8/10/2014 | 5:15 PM  |
| 7      | Rotary | 8/17/2014 | 8:30 AM  |
| 8      | Doran  | 8/17/2014 | 8:30 AM  |
| 9      | Rotary | 8/17/2014 | 9:45 AM  |
| 10     | Rotary | 8/17/2014 | 11:00 AM |
| IF 11  | Rotary | 8/17/2014 | 12:15 PM |
|        |        |           |          |
|        |        |           |          |
|        |        |           |          |