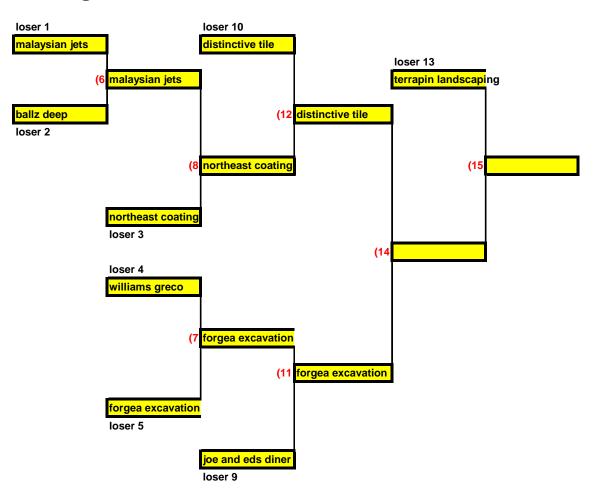

#### B-Division Playoff Tournament The higher seeded team is the Home team IF game will be the only coin toss for home team (Not all games are played in order!!)

Game # Field # Date Time 1 Doran 8/5/2014 6:15 Rotary 8/5/2014 6:15 2 8/5/2014 7:15 3 Rotary 8/5/2014 8:15 4 Rotary 7:15 5 Rotary 8/12/2014 Rotary 8/12/2014 6 6:15 7 Rotary 8/12/2014 8:15 Rotary 8/14/2014 6:15 8 7:15 9 Rotary 8/14/2014 10 Rotary 8/14/2014 8:15 6:15 8/19/2014 11 Rotary 7:15 12 Rotary 8/19/2014 13 Rotary 8/19/2014 8:15 14 Rotary 6:15 8/21/2014 7:15 15 Rotary 8/21/2014 16 Rotary 8/22/2014 6:15 IF 17 Rotary 8/22/2014 7:15