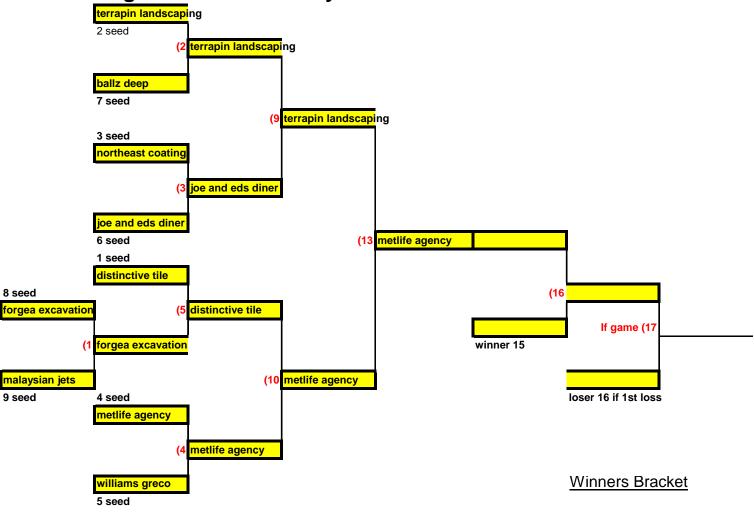

#### B-Division Playoff Tournament The higher seeded team is the Home team IF game will be the only coin toss for home team (Not all games are played in order!!)

Game # Field # Date Time 1 Doran 8/5/2014 6:15 Rotary 8/5/2014 6:15 2 8/5/2014 7:15 3 Rotary 8/5/2014 8:15 4 Rotary 7:15 5 Rotary 8/12/2014 Rotary 8/12/2014 6 6:15 7 Rotary 8/12/2014 8:15 Rotary 8/14/2014 6:15 8 7:15 9 Rotary 8/14/2014 10 Rotary 8/14/2014 8:15 6:15 8/19/2014 11 Rotary 7:15 12 Rotary 8/19/2014 13 Rotary 8/19/2014 8:15 14 Rotary 6:15 8/21/2014 7:15 15 Rotary 8/21/2014 16 Rotary 8/22/2014 6:15 IF 17 Rotary 8/22/2014 7:15